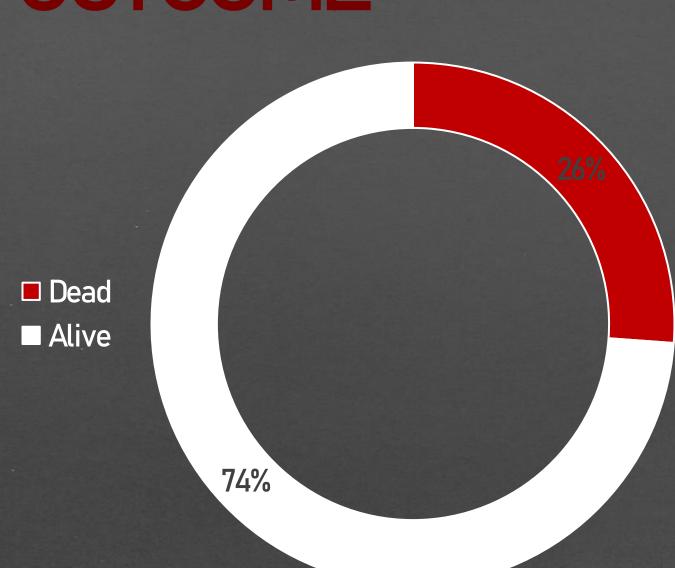

# OUTCOME

# OUTCOME

590 survived

209 died

A quarter of the wounded did not survive.