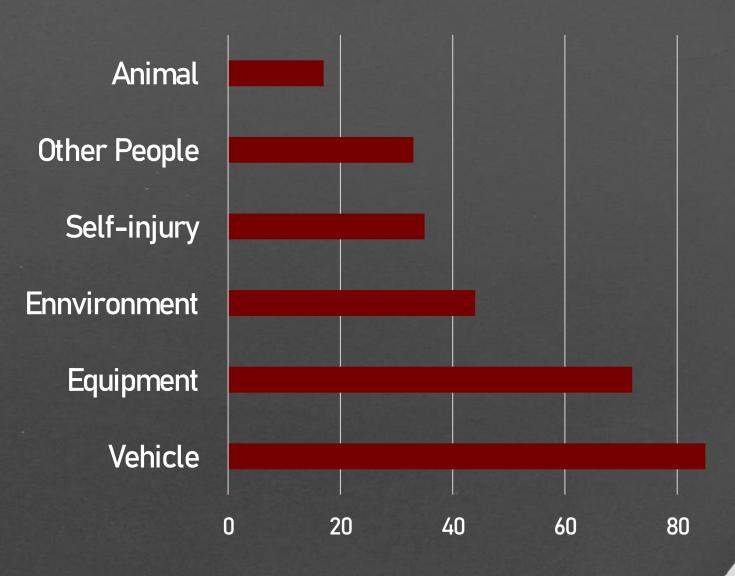

# 

### WHY?







**Stunts** 



External causes



# THE GODFATHER

Al Pacino broke four of John Cazale's teeth after not being provided appropriately padded stunt lips.



#### DEADPOOL 2

Harris was riding without a helmet when she lost control of her bike, hit a curb and was thrown. She was on her first shoot as a stuntwoman. Unfortunately, she died.



#### THE HOBBIT

27 animals (including sheep and goats) reportedly died from dehydration, exhaustion or drowning.

#### ABOUT

What are the most common causes?

Who is injured?

What is the gravity of the injuries?

What are the outcomes?

We searched answers by analyzing a data set of 285 movies made between 1919 and 2019.



# CAUSE OF INJURY







# GENDER











Data shows that men are more likely to get injured on movie sets.



#### ROLES









Most of the injured ones were crew members.

INJURY GRAVITY 17% ■ Recovered 43% **■** Fatal Permanent

# INJURY GRAVITY



137 recovered

129 had fatal injuries

55 permanently damaged

Most of the victims experinced a more negative conclusion.

# OUTCOME





# OUTCOME



590 survived

209 died

A quarter of the wounded did not survive.



#### CONCLUSION

Movie industry could be dangerous and accidents are imprevisible. This unfortunate events can happen even for the most prestigious movies. Hopefully this data analysis will help preventing them or at least will raise awarness for carefully precautions to be made.



#### MOVIE INJURIES

Ardelean Diana
Dincă Aron
Eremia Robe