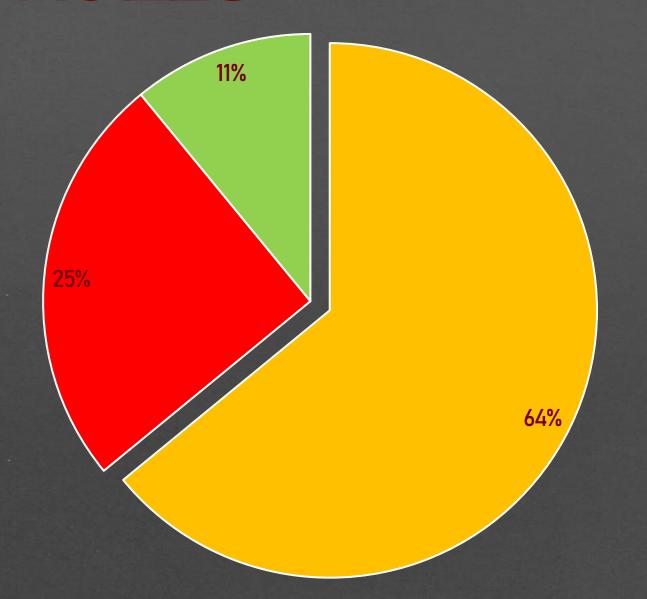

**Stunts** 



External causes



# THE GODFATHER

Al Pacino broke four of John Cazale's teeth after not being provided appropriately padded stunt lips.



#### DEADPOOL 2

Harris was riding without a helmet when she lost control of her bike, hit a curb and was thrown. She was on her first shoot as a stuntwoman. Unfortunately, she died.



#### THE HOBBIT

27 animals (including sheep and goats) reportedly died from dehydration, exhaustion or drowning.

#### ABOUT

What are the most common causes?

Who is injured?

What is the gravity of the injuries?

What are the outcomes?

We searched answers by analyzing a data set of 285 movies made between 1919 and 2019.



# CAUSE OF INJURY







# GENDER











Data shows that men are more likely to get injured on movie sets.



#### ROLES









Most of the injured ones were crew members.

INJURY GRAVITY 17% ■ Recovered 43% **■** Fatal Permanent

# INJURY GRAVITY



137 recovered

129 had fatal injuries

55 permanently damaged

Most of the victims experinced a more negative conclusion.

# OUTCOME





# OUTCOME



590 survived

209 died

A quarter of the wounded did not survive.



#### CONCLUSION

Movie industry could be dangerous and accidents are imprevisible. This unfortunate events can happen even for the most prestigious movies. Hopefully this data analysis will help preventing them or at least will raise awarness for carefully precautions to be made.



#### MOVIE INJURIES

Ardelean Diana
Dincă Aron
Eremia Roberta
Gheju Călin
Ursache Carolina

West University of Timișoara Digital Data Analysis Fierăscu Silvia