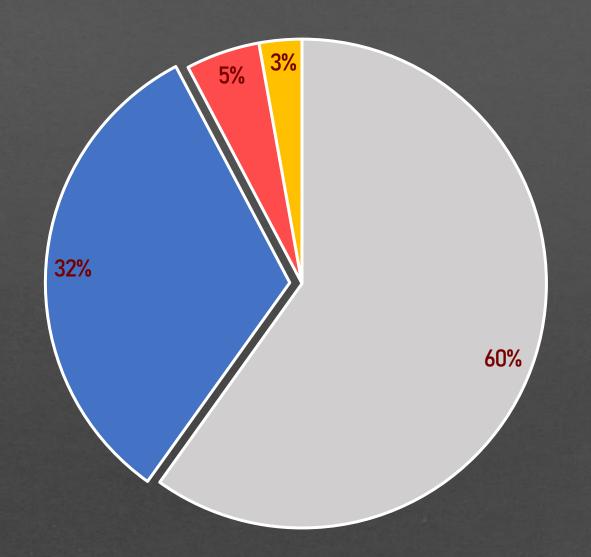

# 

### WHY?







**Stunts** 



External causes



# THE GODFATHER

Al Pacino broke four of John Cazale's teeth after not being provided appropriately padded stunt lips.



#### DEADPOOL 2

Harris was riding without a helmet when she lost control of her bike, hit a curb and was thrown. She was on her first shoot as a stuntwoman. Unfortunately, she died.



#### THE HOBBIT

27 animals (including sheep and goats) reportedly died from dehydration, exhaustion or drowning.

#### ABOUT

What are the most common causes?

Who is injured?

What is the gravity of the injuries?

What are the outcomes?

We searched answers by analyzing a data set of 285 movies made between 1919 and 2019.



# CAUSE OF INJURY







# GENDER











Data shows that men are more likely to get injured on movie sets.



#### ROLES









Most of the injured ones were crew members.

INJURY GRAVITY 17% ■ Recovered 43% **■** Fatal Permanent

# INJURY GRAVITY



137 recovered

129 had fatal injuries

55 permanently damaged

Most of the victims experinced a more negative conclusion.

# OUTCOME





# OUTCOME



590 survived

209 died

A quarter of the wounded did not survive.



#### CONCLUSION

Movie industry could be dangerous and accidents are imprevisible. This unfortunate events can happen even for the most prestigious movies. Hopefully this data analysis will help preventing them or at least will raise awarness for carefully precautions to be made.



#### MOVIE INJURIES

Ardelean Diana
Dincă Aron
Eremia Roberta
Gheju Călin